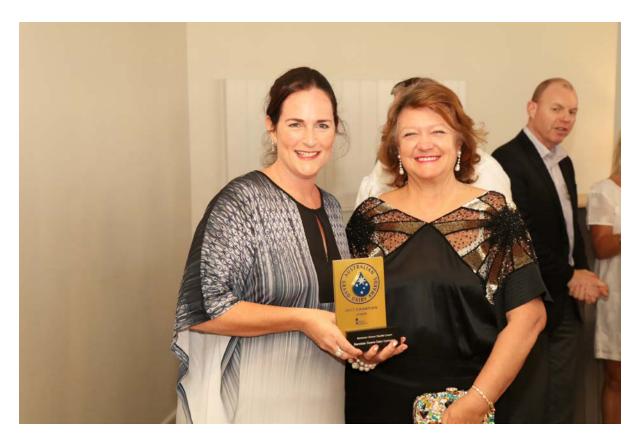

From: Suzanne Daubney Date: 9th February 2017

**Re:** Bannister Downs Dairy

It is with great excitement that we share the news of Bannister Downs successfully winning the national competition and title of Champion Cream at the 2017 Australian Grand Dairy Awards for our Premium Double Cream.

"Our team are very proud of this accolade for our Premium Double Cream and it is great to see everyone enjoy one of our very favourite products" said Sue Daubney, Managing Director of Bannister Downs Dairy, from Albert Park in Melbourne where the awards were announced this evening. Bannister Downs Dairy's Double Cream was made available for tasting at the Grand Dairy Awards gala event showcasing Australia's best dairy produce.

"We are very excited with our West Australian owned and produced cream, and it winning this very prestigious national award. It was lovely to attend AGDA with Sue in a beautiful grassed surrounding, so relevant to Australia's clean air and greenfield dairy environment" said Mrs Gina Rinehart, partner in Bannister Downs Dairy.