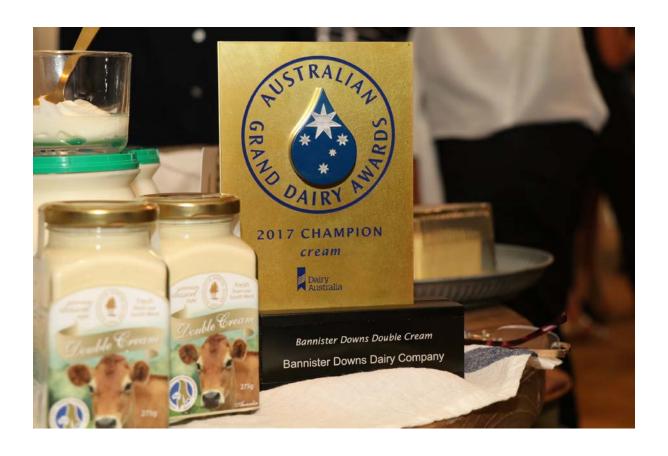

From: Suzanne Daubney Date: 9th February 2017

**Re:** Bannister Downs Dairy

It is with great excitement that we share the news of Bannister Downs successfully winning the national competition and title of Champion Cream at the 2017 Australian Grand Dairy Awards for our Premium Double Cream.

The Grand Dairy Awards, hosted and co-ordinated by Dairy Australia, is a national competition with entries by invitation only. The field of produce represents the best dairy products made in Australia and are all very highly regarded. From a total of 470 products entered across the 20 categories (including cheeses, yoghurts, milk and cream), Bannister Downs Dairy's Double Cream was awarded Champion Cream ahead of 31 other products in the highly competitive national cream category.

"Our team are very proud of this accolade for our Premium Double Cream and it is great to see everyone enjoy one of our very favourite products" said Sue Daubney, Managing Director of Bannister Downs Dairy, from Albert Park in Melbourne where the awards were announced this evening. Bannister Downs Dairy's Double Cream was made available for tasting at the Grand Dairy Awards gala event showcasing Australia's best dairy produce.