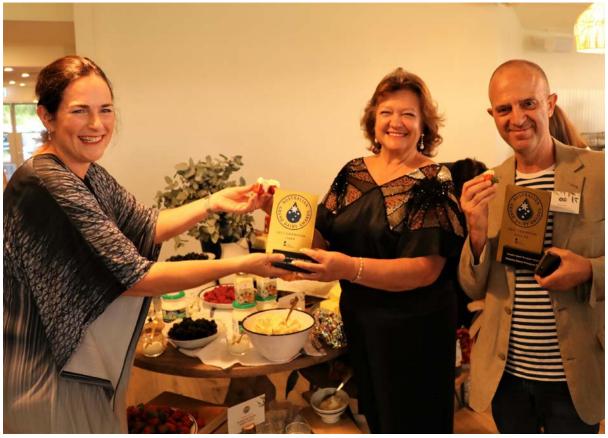

"Our team are very proud of this accolade for our Premium Double Cream and it is great to see everyone enjoy one of our very favourite products" said Sue Daubney, Managing Director of Bannister Downs Dairy, from Albert Park in Melbourne where the awards were announced this evening. Bannister Downs Dairy's Double Cream was made available for tasting at the Grand Dairy Awards gala event showcasing Australia's best dairy produce.

"We are very excited with our West Australian owned and produced cream, and it winning this very prestigious national award. It was lovely to attend AGDA with Sue in a beautiful grassed surrounding, so relevant to Australia's clean air and greenfield dairy environment" said Mrs Gina Rinehart, partner in Bannister Downs Dairy.