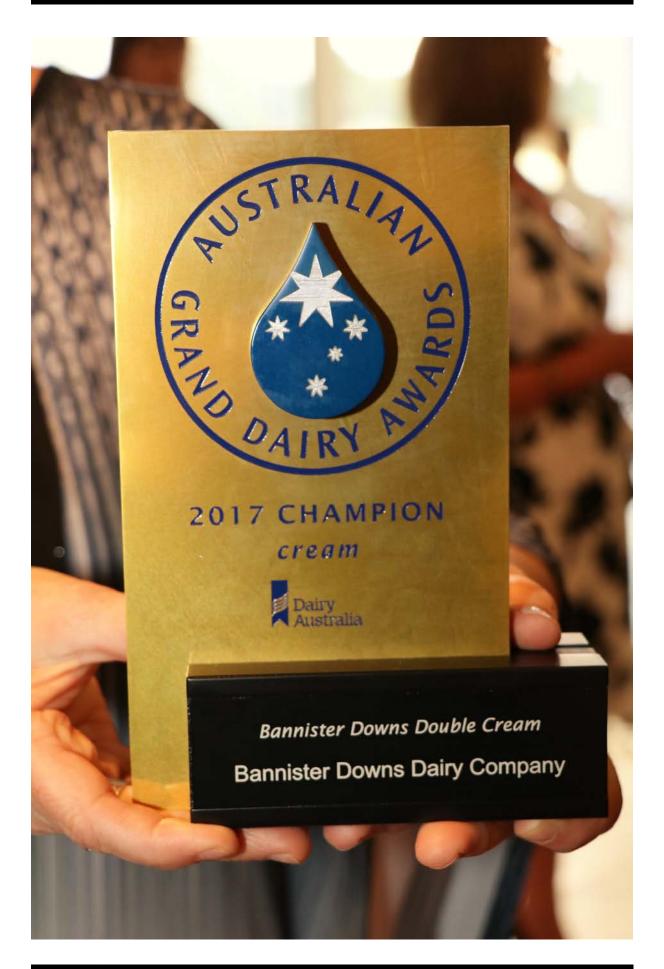

From: Suzanne Daubney Date: 9th February 2017

**Re:** Bannister Downs Dairy

It is with great excitement that we share the news of Bannister Downs successfully winning the national competition and title of Champion Cream at the 2017 Australian Grand Dairy Awards for our Premium Double Cream.

The Grand Dairy Awards, hosted and co-ordinated by Dairy Australia, is a national competition with entries by invitation only. The field of produce represents the best dairy products made in Australia and are all very highly regarded. From a total of 470 products entered across the 20 categories (including cheeses, yoghurts, milk and cream), Bannister Downs Dairy's Double Cream was awarded Champion Cream ahead of 31 other products in the highly competitive national cream category.